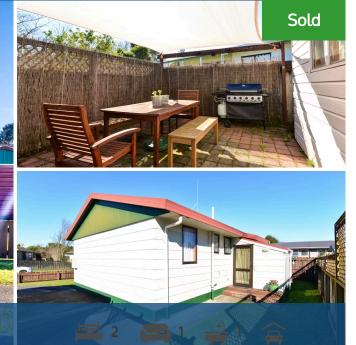

## ♀ 10 Aintree Street, Nawton

A great little starter for first home buyers or investors alike. Priced to sell in a tidy cul-de-sac on an easy care section. Low maintenance with two double bedrooms, updated bathroom with potential to add further value. All season comfort with a large heatpump and insulation through both walls and ceiling. The extra bonus is the generous separate garaging complete with power and automatic door for easy access. Located just around the corner from a variety of shops and great coffee - so don't delay, call Terry's team today!

| Floor size     | 72 m²      |
|----------------|------------|
| Rateable value | \$325,000  |
| Rates          | \$1,935.82 |