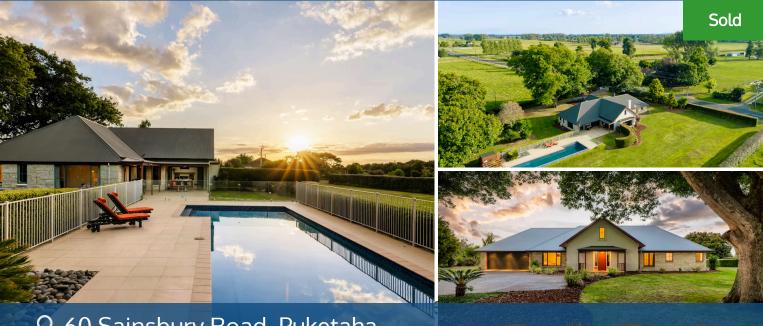

## 0 60 Sainsbury Road, Puketaha

) E

4219 m<sup>2</sup>

Map data ©2024 Google

Land area

Google

Click on to Video

Striking from first impressions, this unique 4219 m2 life style property offers tranquility, elegance and the convenience of contemporary country living within 5 - 6 minutes of Hamilton city. Crafted using quality materials featuring Hinuera stone, copper, cedar and solid rimu detailing, the clever 287 m2 floor plan offers 4 bedrooms (with the spacious office, or hobby room an option for a fifth bedroom) plus 2 lounges, 2 bathrooms (both with baths, 1 an ensuite) 2 separate toilets, separate laundry and a separate storage room with double internal access garage. Sun-filled areas spill out to an eye catching court yard, ideal for alfresco meals, an entertainers delight culminating with a superb pool complex. The beautifully landscaped grounds are encompassed by farm land which adds to the tranquil rural environment. The local council will allow an ancillary unit (or granny flat) and there's plenty of space for a big barn or man cave with the garden shed and water tank hidden behind an internal hedge.