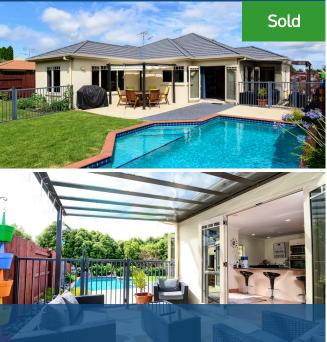

An outlook over Ashurst Park, coupled with a private backyard pool environment, enhance the leisurely feel of this family home, which lies footsteps from Te Rapa Sportsdrome and walking distance to The Base. Location convenience is exceptional. Refreshed interiors encompass two separate living zones and a suite of four bedrooms that ease off a wide central hallway. A dining room acts as a buffer between the lounge at the front and the tiled family zone at the rear. An emphasis is placed on easy outdoor living, with an in-ground pool for summer fun and a covered patio for year-round use. The outdoor area has comfortably hosted 50-plus quests on numerous occasions. A leafy bush backdrop screens the backyard, which is segmented, well-planted and has a soothing water feature set against the alfresco. The master bedroom, with an ensuite and walk-in robe, delivers a pool outlook and restful aesthetic. All family bedrooms have doublesized wardrobes. The laundry is recessed into the internal access garage, which has workshop space. Sun streams into the home from morning to dusk. Underfloor heating boosts the solar effect over winter. The secure trim-kept section has good off-street parking and access to fruit trees. Bus stops are close for catching the Orbiter and city transport. Peace and quiet are appealing aspects, as is the friendly neighbourhood and social get-togethers. And with the expressway handy, the Auckland commute takes approximately one hour. Two primary schools, including Te Rapa and Pukete, serve the area. Leisure features include Te Awa River Trail and riverbank, Pukete Farm Mountain Bike Park, and major retail.