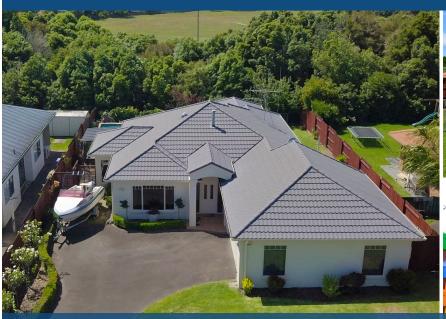

## ○ 37 Church Road, Pukete

- Private peaceful sunny setting
- Four bedrooms/two bathrooms
- All-weather patio and swimming pool
- Super handy location for commuters
- Walking distance to The Base
- Ideal area for parks, sports & leisure

An outlook over Ashurst Park, coupled with a private backyard pool environment, enhance the leisurely feel of this family home, which lies footsteps from Te Rapa Sportsdrome and walking distance to The Base. Location convenience is exceptional. Refreshed interiors encompass two separate living zones and a suite of four bedrooms that ease off a wide central hallway. A dining room acts as a buffer between the lounge at the front and the tiled family zone at the rear. An emphasis is placed on easy outdoor living, with an in-ground pool for summer fun and a covered patio for year-round use. The outdoor area has comfortably hosted 50-plus quests on numerous occasions. A leafy bush backdrop screens the backyard, which is segmented, well-planted and has a soothing water feature set against the alfresco. The master bedroom, with an ensuite and walk-in robe, delivers a pool outlook and restful aesthetic. All family bedrooms have doublesized wardrobes. The laundry is recessed into the internal access garage, which has workshop space. Sun streams into the home from morning to dusk. Underfloor heating boosts the solar effect over winter. The secure trim-kept section has good off-street parking and access to fruit trees. Bus stops are close for catching the Orbiter and city transport. Peace and quiet are appealing aspects, as is the friendly neighbourhood and social get-togethers. And with the expressway handy, the Auckland commute takes approximately one hour. Two primary schools, including Te Rapa and Pukete, serve the area. Leisure features include Te Awa River Trail and riverbank, Pukete Farm Mountain Bike Park, and major retail.