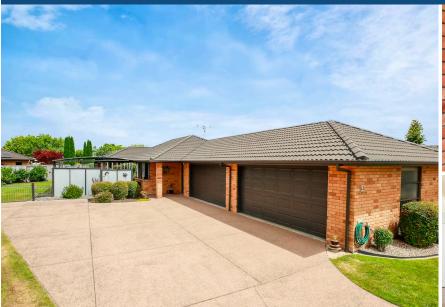

## Q 44 Winchester Place, Rototuna North

Built in brick by Generation Homes, double glazed and positioned beautifully, this home has so many features that will have you falling in love. The light fresh kitchen and dining area featuring an entertainer's workspace, gas hob and breakfast bar flows out to the large archgola, and into the immaculate and private garden. The living area with heat pump/aircon also connects with the undercover space inviting long days outside under cover whatever the season. Three bedrooms including master with walk in wardrobe, ensuite and access to a second private covered area, perfect for a spa, ensures that everyone has their space to retire to. For the family with lots of vehicles or a desire for project space, The four vehicle garaging and workshop is a very rare find, there's roof space access to storage from one end to the other, the carport is perfect for your boat or motorhome and the garden with tangelo, lime, lemon, mandarin, nashi and several varieties of plum and apple will have you eating fruit for much of the year. The location is fantastic too, with just a short walk to the new Rototuna Town Centre which is currently well under construction, and easy access north and south with the new motorway nearing completion. There is also a LIM report available for this unique and special home, call Dave to view today!