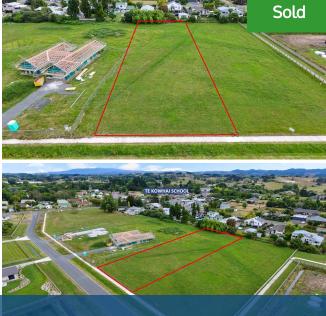

## Your home is worth more with Lugton's

O 19 Captain Stone Road, Te Kowhai

This vacant section in sought after Te Kowhai allows a family to shape its future. The 3448m2 (approx.) flat block is a blank canvas for a dream home and lifestyle in a friendly village environment. Te Kowhai shops and school are walking distance. Just 15km from Hamilton, the small rural township is popular for its country ambience and close connections to city life and the Auckland-Hamilton expressway. With Covid and Zoom, the newfound ease of working from home, enjoying wider expanses of land, fresh country air, and opportunities to live more sustainably, are drawing more people back to a simple country life. This quality block of bare land, handy to The Base, allows families to enjoy the best of country living within effortless reach of urban services. To download the property files please copy and paste this link into your browser: