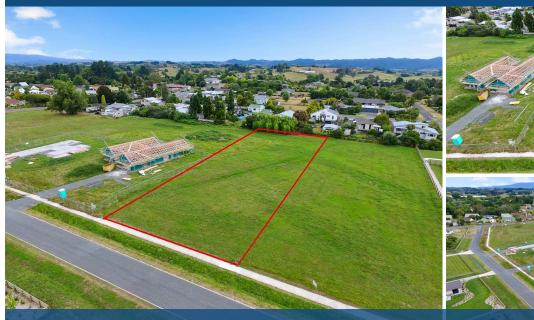

## Your home is worth more with Lugton's

O 19 Captain Stone Road, Te Kowhai

This vacant section in sought after Te Kowhai allows a family to shape its future. The 3448m2 (approx.) flat block is a blank canvas for a dream home and lifestyle in a friendly village environment. Te Kowhai shops and school are walking distance. Just 15km from Hamilton, the small rural township is popular for its country ambience and close connections to city life and the Auckland-Hamilton expressway. With Covid and Zoom, the newfound ease of working from home, enjoying wider expanses of land, fresh country air, and opportunities to live more sustainably, are drawing more people back to a simple country life. This quality block of bare land, handy to The Base, allows families to enjoy the best of country living within effortless reach of urban services. To download the property files please copy and paste this link into your browser: