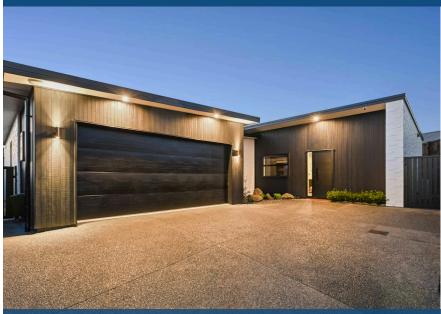

## ♀ 22 Maanihi Drive, Rototuna

A remarkable home where meticulous design meets luxurious comfort. The attention to detail is apparent, with a stunning exposed aggregate concrete driveway leading to the painted white brick exterior and abodo feature walls. You'll be captivated by the impeccable internal features. The kitchen and living area exude elegance and functionality, boasting laminate flooring from the Majestic Range in Desert Oak Brushed Dark Brown. The freestanding Smeg gas oven and cooktop, along with the Fisher and Paykel dishwasher, cater to the culinary enthusiasts. A designer kitchen and cabinetry adorned with a stone waterfall benchtop, stylish splashback, and designer lighting create a truly enchanting space. And let's not forget the convenience of a scullery and the 2.7meter stud height that enhances the sense of spaciousness. The master bedroom and ensuite are a sanctuary of style and relaxation. Prepare to be pampered with a custom-built walk-in robe and makeup station, complemented by a recessed ceiling feature and an exquisite abodo feature wall. The boutique "Buster and Punch" pendant lights exude a sense of opulence, both in the master bedroom and the fully tiled ensuite, which features a custom-made double vanity - a true testament to the homeowner's commitment to luxury.