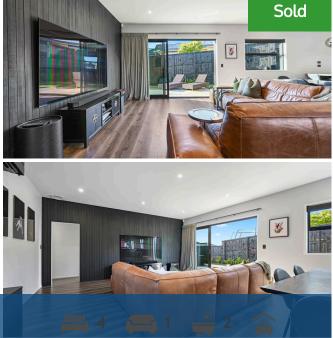

## ♀ 22 Maanihi Drive, Rototuna

A remarkable home where meticulous design meets luxurious comfort. The attention to detail is apparent, with a stunning exposed aggregate concrete driveway leading to the painted white brick exterior and abodo feature walls. You'll be captivated by the impeccable internal features. The kitchen and living area exude elegance and functionality, boasting laminate flooring from the Majestic Range in Desert Oak Brushed Dark Brown. The freestanding Smeg gas oven and cooktop, along with the Fisher and Paykel dishwasher, cater to the culinary enthusiasts. A designer kitchen and cabinetry adorned with a stone waterfall benchtop, stylish splashback, and designer lighting create a truly enchanting space. And let's not forget the convenience of a scullery and the 2.7meter stud height that enhances the sense of spaciousness. The master bedroom and ensuite are a sanctuary of style and relaxation. Prepare to be pampered with a custom-built walk-in robe and makeup station, complemented by a recessed ceiling feature and an exquisite abodo feature wall. The boutique "Buster and Punch" pendant lights exude a sense of opulence, both in the master bedroom and the fully tiled ensuite, which features a custom-made double vanity - a true testament to the homeowner's commitment to luxury.