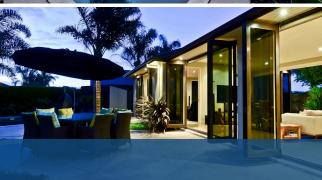

## Your home is worth more with Lugton's

Blending an inspired aesthetic with modern elegance, your stylish family oasis seamlessly integrates with the lush outdoors to provide a relaxed entertainers' retreat boasting a solar heated salt water pool, a glistening spa and stunning alfrescos. Firmly rooted in the beautiful landscape, your superbly crafted haven embodies the essence of chic indoor-outdoor living to deliver a permanent 'on holiday' vibe. Most rooms open to the private park-like 1065sqm environment that is peacefully hidden down a right-of-way. Your home's fluid layout is complemented by flawless contemporary appointments and stylish decor. A gallery-like entrance leads to the open plan kitchen, dining and family living zone, which is flanked by alfrescos and adjoined by a second living area. Your entertainers' kitchen is a dream work station, with a second oven in the walk-in pantry, a five burner gas hob and a social island that allows cooks to be part of the action. A cluster of three bedrooms comprises the main sleep zone. One of the rooms opens directly to the large forecourt, making it ideal for an office. The second double bedroom and master suite engage with the pool precinct.