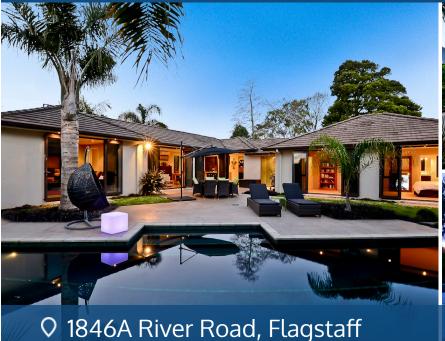

## Your home is worth more with Lugton's

Blending an inspired aesthetic with modern elegance, your stylish family oasis seamlessly integrates with the lush outdoors to provide a relaxed entertainers' retreat boasting a solar heated salt water pool, a glistening spa and stunning alfrescos. Firmly rooted in the beautiful landscape, your superbly crafted haven embodies the essence of chic indoor-outdoor living to deliver a permanent 'on holiday' vibe. Most rooms open to the private park-like 1065sqm environment that is peacefully hidden down a right-of-way. Your home's fluid layout is complemented by flawless contemporary appointments and stylish decor. A gallery-like entrance leads to the open plan kitchen, dining and family living zone, which is flanked by alfrescos and adjoined by a second living area. Your entertainers' kitchen is a dream work station, with a second oven in the walk-in pantry, a five burner gas hob and a social island that allows cooks to be part of the action. A cluster of three bedrooms comprises the main sleep zone. One of the rooms opens directly to the large forecourt, making it ideal for an office. The second double bedroom and master suite engage with the pool precinct.