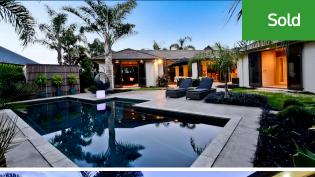

## Your home is worth more with Lugton's

Blending an inspired aesthetic with modern elegance, your stylish family oasis seamlessly integrates with the lush outdoors to provide a relaxed entertainers' retreat boasting a solar heated salt water pool, a glistening spa and stunning alfrescos. Firmly rooted in the beautiful landscape, your superbly crafted haven embodies the essence of chic indoor-outdoor living to deliver a permanent 'on holiday' vibe. Most rooms open to the private park-like 1065sqm environment that is peacefully hidden down a right-of-way. Your home's fluid layout is complemented by flawless contemporary appointments and stylish decor. A gallery-like entrance leads to the open plan kitchen, dining and family living zone, which is flanked by alfrescos and adjoined by a second living area. Your entertainers' kitchen is a dream work station, with a second oven in the walk-in pantry, a five burner gas hob and a social island that allows cooks to be part of the action. A cluster of three bedrooms comprises the main sleep zone. One of the rooms opens directly to the large forecourt, making it ideal for an office. The second double bedroom and master suite engage with the pool precinct.