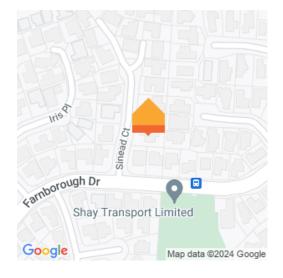

## Q 4 Sinead Court, Grandview Heights

Charming, easy-to-live-in contemporary design home. The floor plan creates a balance that will suit families and couples looking that amazing setting. There are four bedrooms, master with en-suite, a separate lounge. You will love the gas fire with schist surround. In the hub is a well appointed kitchen with gas cooking, wall oven, dishwasher and ample space. A wonderful family living/kitchen/dinning opens seamlessly to a covered portico for easy indoor/outdoor living and alfresco entertaining, enjoy magnificent views while you relax and unwind. Heating options includes underfloor heating in the tiled kitchen and both bathrooms. The home has double garaging and a majestic presence landscape 704sqm section. Friendly neighbourhood in a prestigious Grandview location. Call Feroz to view on 027 2727445.

Feroz Buksh 07 855 0550

027 272 7445

feroz.buksh@lugtons.co.nz

Land area704 m²Rateable value\$520,000Rates\$2,936.06