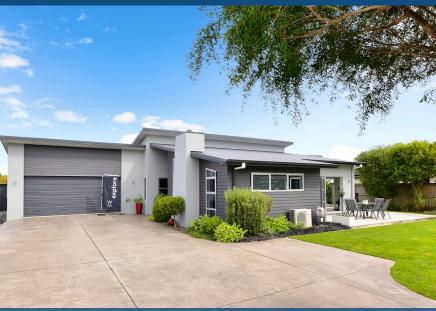

## ♀ 5 Bentley Rise, Flagstaff

Hidden from the road, your high spec custom-designed home delivers stylish and practical family living in a prized Flagstaff neighbourhood. All the design elements come together in perfect harmony. Your modern home is double glazed, unites indoors and outdoors through a series of bi-fold doors and features innovative materials including environmentally-friendly Cupolex floors. The hub of family living is a bright, open communal zone set under a soaring ceiling. Your well-designed kitchen, seamlessly integrated into this uplifting area, is adjoined by a sound-proof media room and an office den. The theatre room has been a hot spot for movies. Ideal for entertaining, your Stonex kitchen has a 900mm oven, a six-burner gas hob, generous work space and storage. The emphasis on a fluid indoor-outdoor lifestyle carries through to your master suite which opens onto the deck. Family accommodation comprises three double bedrooms, with double wardrobes, plus one single bedroom. A large corner bath in the main bathroom invites long hot soaks. Hot water is gas infinity. Storage is impressive throughout and includes an attic over the double garage. There is spacious off-street parking, decking for sunny alfresco living and good privacy.