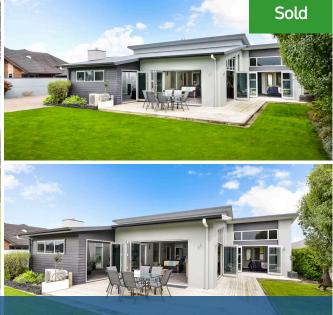

## ♀ 5 Bentley Rise, Flagstaff

Hidden from the road, your high spec custom-designed home delivers stylish and practical family living in a prized Flagstaff neighbourhood. All the design elements come together in perfect harmony. Your modern home is double glazed, unites indoors and outdoors through a series of bi-fold doors and features innovative materials including environmentally-friendly Cupolex floors. The hub of family living is a bright, open communal zone set under a soaring ceiling. Your well-designed kitchen, seamlessly integrated into this uplifting area, is adjoined by a sound-proof media room and an office den. The theatre room has been a hot spot for movies. Ideal for entertaining, your Stonex kitchen has a 900mm oven, a six-burner gas hob, generous work space and storage. The emphasis on a fluid indoor-outdoor lifestyle carries through to your master suite which opens onto the deck. Family accommodation comprises three double bedrooms, with double wardrobes, plus one single bedroom. A large corner bath in the main bathroom invites long hot soaks. Hot water is gas infinity. Storage is impressive throughout and includes an attic over the double garage. There is spacious off-street parking, decking for sunny alfresco living and good privacy.