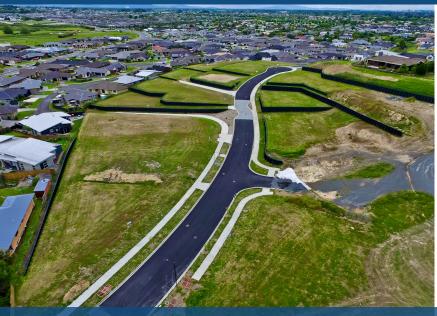

## O Lot 10 Drower Glen - Stage 3, Flagstaff

- 9 sections available in this very sought after Hamilton City Northern suburb location
- Some elevated sections with panoramic views available
- Flat easy to build on private sections also available
- Titles available
- Building covenants apply
- In zone for Rototuna Junior High School
- Close proximity to Rototuna Shopping Centre and proposed new retail centre
- Very handy to New Borman Road Primary School currently under construction
- Sections priced from \$430,000 +