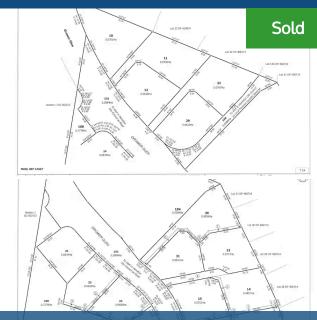

## O Lot 10 Drower Glen - Stage 3, Flagstaff

- 9 sections available in this very sought after Hamilton City Northern suburb location
- Some elevated sections with panoramic views available
- Flat easy to build on private sections also available
- Titles available
- Building covenants apply
- In zone for Rototuna Junior High School
- Close proximity to Rototuna Shopping Centre and proposed new retail centre
- Very handy to New Borman Road Primary School currently under construction
- Sections priced from \$430,000 +