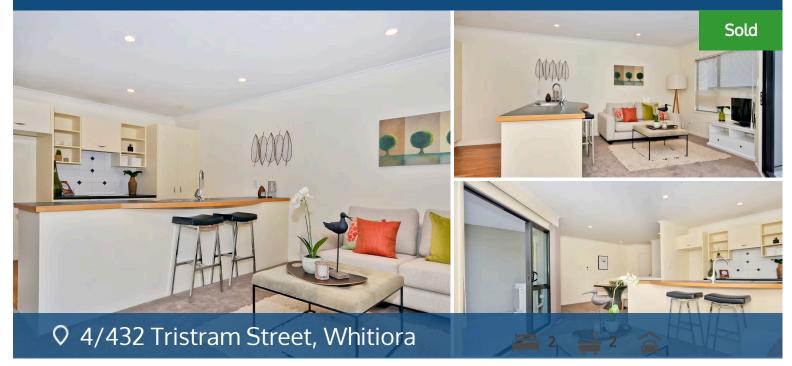

## Your home is worth more with Lugton's

A superb opportunity to get yourself settled before the start of the footie season, this modern apartment is strolling distance from FMG Stadium Waikato making it easy to catch your favourite Super Rugby team in action. It offers all the convenience of city living, allowing you to enjoy the local bars, eateries and night-life, as well as supermarkets, retail and commerce without running your car. Ready for your immediate enjoyment, the apartment is newly carpeted and spans a pristine 120sqm (more or less) living environment. Bedrooms are spacious doubles, served by two bathrooms. Social open plan living embraces a bright and inviting free-flowing zone easing outdoors to a balcony for an alfresco summer lifestyle. Other welcome features are the double internal access garage, separate laundry, heat pump and panel heater. Offering minimal maintenance, the apartment is an astute investment that provides a safe and convenient lifestyle. Builders Report and Meth test reports are available upon request.