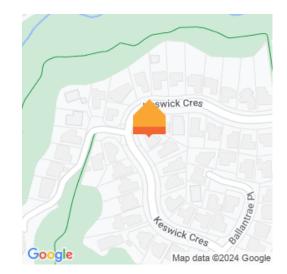

## ○ 26 Keswick Crescent, Huntington

Designed to share quality time with family, entertain guests and provide a calm, relaxing retreat, your home draws inspiration from its natural surroundings. Your well maintained Huntington home is an oasis of charm and style, it's sunny, spacious and private, and set amid nature. A welcoming large entrance foyer leads to an open-plan kitchen, dining and informal living area with tiled flooring, and an adjacent lounge is accessed through double glass doors. Your kitchen has been upgraded with stoneware benches and integrated appliances. The kitchenliving room opens to a private north facing courtyard which soaks up all day sun. It provides a wonderful summer dining and entertaining space. The separate lounge is positioned for afternoon sun, the pitched, barn-style ceiling adds to the feeling of space, the arched windows frame views of the manicured gardens. A thoughtful layout separates the living areas and bedrooms. Your spacious master-suite is complete with a recently refurbished ensuite and a walk-in wardrobe, and views to the beautifully landscaped backyard.