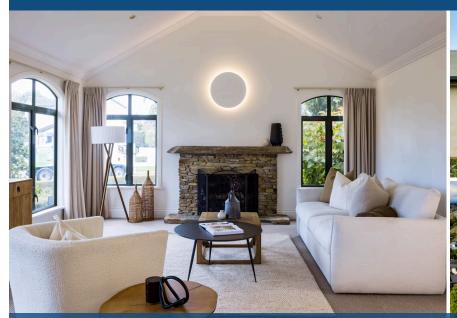

## ○ 26 Keswick Crescent, Huntington

Designed to share quality time with family, entertain guests and provide a calm, relaxing retreat, your home draws inspiration from its natural surroundings. Your well maintained Huntington home is an oasis of charm and style, it's sunny, spacious and private, and set amid nature. A welcoming large entrance foyer leads to an open-plan kitchen, dining and informal living area with tiled flooring, and an adjacent lounge is accessed through double glass doors. Your kitchen has been upgraded with stoneware benches and integrated appliances. The kitchenliving room opens to a private north facing courtyard which soaks up all day sun. It provides a wonderful summer dining and entertaining space. The separate lounge is positioned for afternoon sun, the pitched, barn-style ceiling adds to the feeling of space, the arched windows frame views of the manicured gardens. A thoughtful layout separates the living areas and bedrooms. Your spacious master-suite is complete with a recently refurbished ensuite and a walk-in wardrobe, and views to the beautifully landscaped backyard.