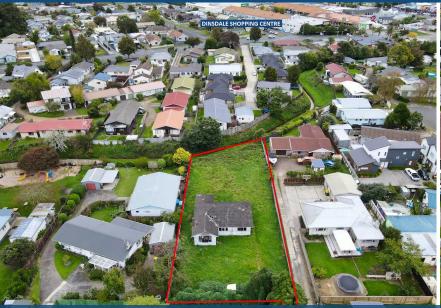

## O 30 Paterson Street, Frankton

Hello, and welcome! Our team are delighted to present to you an incredible real estate opportunity that is tailor-made for developers and future land banking enthusiasts. If you're looking for a prime piece of land with immense development potential, your search ends here. This property offers an exceptional opportunity for developers and future land bankers alike. With its substantial 1,272 sqm size, flat terrain, connected services and removal of the existing house, it's a canvas waiting for your visionary brushstrokes. Don't miss out on the chance to shape this land into a thriving development that will leave a lasting impact on the area. For more information, feel free to contact us directly. We look forward to helping you embark on this exciting journey of transforming potential into reality. Copy and Paste the link below to your browser to access property files: