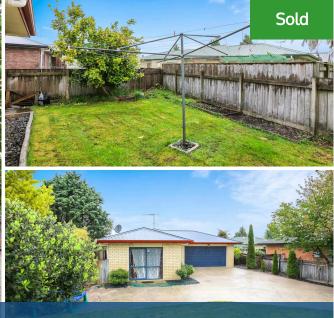

## ♀ 42 Catalina Drive, Melville

Quietly positioned down a driveway, the easy-care executive brick residence is well insulated, has a steel roof and electric hot water. It sits on a private and fenced 554 sqm section with lush grassy areas for kids to play and scope for further landscaping, if desired. Modern interiors provide inviting spaces for relaxing, chilling out with a movie in the lounge, or sitting together as a family in the open plan dining zone. Heat pump and ventilation system ensure an ambient and warm environment all year round. Kitchen and bathrooms are sleek with quality chattels. Accommodation comprises of three spacious bedrooms, including a master featuring the complement of walk-in robe and an ensuite, plus a family bathroom strategically positioned to aid the family bedrooms. Curated for convenient living and entertaining, social zones flow with fluid, vibrant space for indoor/outdoor socialising. Delivering freedom of movement throughout, and the convenience of double garaging and off-street parking, this ready-made family home, sited in an handy location close to The Waikato Hospital, Hamilton CBD, and all amenities. For an information pack copy and paste the below link on your web browser:-