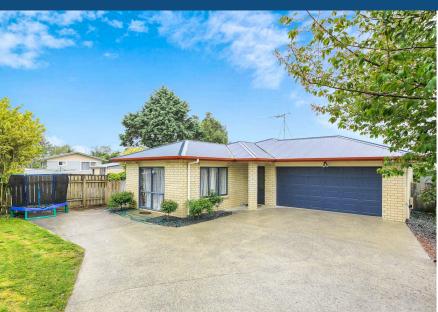

## ♀ 42 Catalina Drive, Melville

Quietly positioned down a driveway, the easy-care executive brick residence is well insulated, has a steel roof and electric hot water. It sits on a private and fenced 554 sqm section with lush grassy areas for kids to play and scope for further landscaping, if desired. Modern interiors provide inviting spaces for relaxing, chilling out with a movie in the lounge, or sitting together as a family in the open plan dining zone. Heat pump and ventilation system ensure an ambient and warm environment all year round. Kitchen and bathrooms are sleek with quality chattels. Accommodation comprises of three spacious bedrooms, including a master featuring the complement of walk-in robe and an ensuite, plus a family bathroom strategically positioned to aid the family bedrooms. Curated for convenient living and entertaining, social zones flow with fluid, vibrant space for indoor/outdoor socialising. Delivering freedom of movement throughout, and the convenience of double garaging and off-street parking, this ready-made family home, sited in an handy location close to The Waikato Hospital, Hamilton CBD, and all amenities. For an information pack copy and paste the below link on your web browser:-