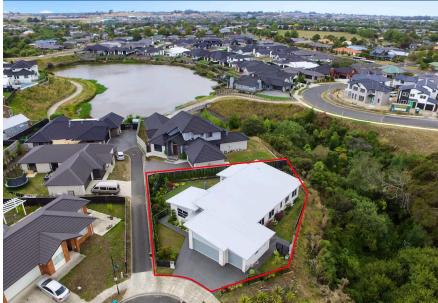

## ♀ 16 Platina Place, Flagstaff

This exceptionally tempting Brick home with Contemporary design offers four Bedrooms, two bathrooms with truly generous proportions of which the master enjoys en-suite convenience with a voluminous shower, walk-in wardrobe, and positioning to soak up the sun. Renowned for its superior thermal and noise insulating properties this immaculate home will boast the benefits of ultraefficient and aesthetically pleasing features from a highly reputed Kiwi builder in the Waikato region. Extensive storage capacity is a feature of this home with internal access Triple garaging. With a sunny, spacious and fully fenced rear yard opens possibilities for outdoor entertaining, secluded relaxation with the added benefits of a safe and secure environment for kids playtime Neutral decor and an abundance of windows, ranch sliders and a high slope ceiling enhance the perception of spaciousness throughout open plan communal areas with a gully on the back yard. The family friendly appeal of this home is only enhanced by it's location in one of Hamilton's premier suburbs and zoned for high Decile 10 schools. This home is a sensible choice for families with youngsters completing their education while proximity to comprehensive medical and retail facilities and a short commute to the base and the CBD puts the essentials within convenient reach. View by appointment only - Call Jack now on 0800 TMJACK (0800 865 225)

| Land area      | 707 m²     |
|----------------|------------|
| Rateable value | \$990,000  |
| Rates          | \$4,545.36 |