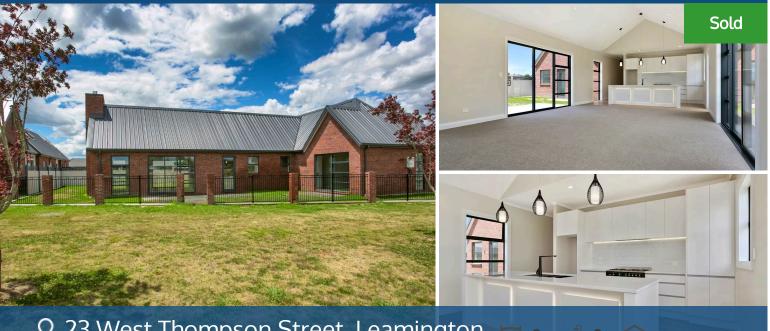

## ♀ 23 West Thompson Street, Learnington

Supreme living at its best, bordering the Oval and set amongst other quality homes sits a beautiful European clay brick home. You will be impressed by the modern kitchen with the white granite bench top, black freestanding stove, sink and taps, setting the scene in this luxurious home. The practicalities of family life or entertaining are complimented by the open plan dining and family room leading out onto the sun filled patios through ranch slide doors giving seamless out door flow for alfresco dining it's here the entertaining is at its best!

| Land area      | 527 m²     |
|----------------|------------|
| Rateable value | \$600,000  |
| Rates          | \$1,789.09 |

The raised ceiling in the living/dining area offers a feeling of light and space with the 2. 7m stud throughout the home, plus the warm built in gas fireplace invites you to relax and snuggle up in front of the fire on the colder evenings. The spacious master bedroom comes with a fantastic walk in wardrobe and elegant tiled ensuite, two additional double bedrooms share another beautifully appointed bathroom. The home has an added extra of a 23m2 fully lined and insulated store room above the garage. Endless possibilities for this multipurpose space, man cave, teenage hangout or hobby room, I'll let you decide. This could be your perfect lock up and leave or easy-care sanctuary for busy professionals or retired couples.