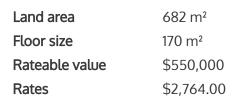

area's there is plenty of room for a growing family. The master bedroom is off the 2nd living downstairs which has its own toilet. This could be made into an adult wing or teenage hidaway. There is a great indoor/outdoor flow to a newly laid deck area which leads to the in-ground fenced Para pool. The backyard area is lovely and private and the owners have made it into a great family friendly entertaining area. The home has been updated with a very functional kitchen with room for a double fridge and plenty of bench space. The laundry off the kitchen is large enough that you could make into a butlers pantry or store overflow from kitchen. This is the Aberdeen opportunity you have been looking for, don't let it slip away - be certain to arrange a viewing of this brilliant property today.