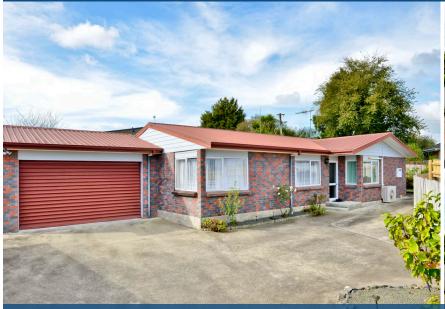

## ○ 198A Te Rapa Road, Beerescourt

Nestled on a rear site well off the street in a private and quiet spot, is this 1990's beautifully presented brick and weatherboard townhouse. There are 3 double bedrooms and the master has an ensuite and walk in wardrobe. The kitchen offers the chef in the family a good amount of workspace, storage and breakfast bar, all of this overlooks the open plan dining and living with heat pump for year round comfort. The living area opens to the courtyard with raised gardens and offering a sheltered spot for those wet days. A low maintenance property with no lawn to mow. Enjoy the double garage with internal access, an added bonus of being close to the CBD, River walks, Waikato Stadium, and Schools. Perfect for retirees, professionals or a young family. Be sure to contact Jono to view this gem.