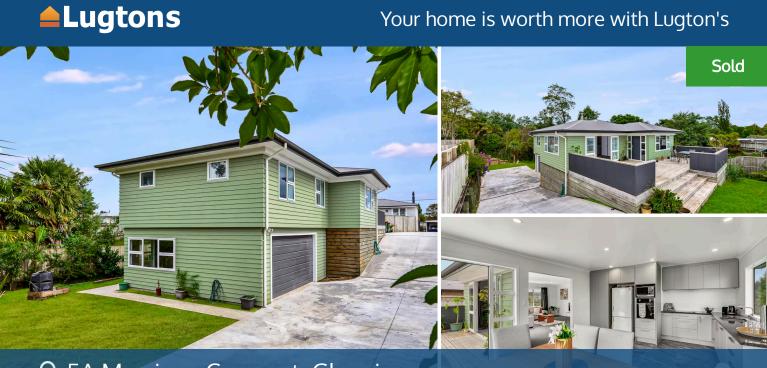

## ♀ 5A Morrison Crescent, Glenview

Welcome to 5a Morrison Crescent... come inside. If you've been searching for a modern, affordable home in the top location of Glenview. . . well you've found it. Completed in 2023, you've got a truly inviting and comforting home. Featuring 3 good sized bedrooms, 2 toilets, a massive double basement garage with large workshop, and with the gully aspect. . . . . peace, quiet and space. The moment you drive down you'll realise its just so tucked away, and the big deck is perfect on these Summer evenings. Set on a 663m2 section, with a gully bush aspect down the back, so you don't have any back neighbours. Winter will see you comfy and warm with the Kent fireplace. Summer will see the ample fruit trees keeping you fed. There's ample space for parking all your cars, and the big garage has a brilliant workspace for your added toys. Living this close to Waikato Hospital and other medical facilities is in hot demand, and finding such a modern home in this location, at this price. . . . Rare. The owners are moving onto a new chapter in their life, and say that they"ll miss the neighbours, the ability to bike everywhere, being able to walk to the local shops and schools.... "we'll be sad to see it go". Knowing your dream home is just minutes away from the office will make life bliss. . . make sure you don't miss out. Call Lisa Sigley on 021722281 to view. www. lisasigley. com

| Land area      | 663 m²     |
|----------------|------------|
| Floor size     | 150 m²     |
| Rateable value | \$810,000  |
| Rates          | \$3,355.00 |

Copy and Paste the link to download the property files