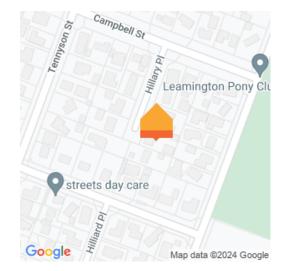

## O 3 Hillary Place, Cambridge

Better hurry to view this home with potential, featuring three double bedrooms, gas heating & continuous hot water, double garage/workshop plus attached double carport and a huge paved patio on a possibly subdivisible quarter-acre section. Fenced & gated at the rear, safe and secure for children and pets. Conveniently located in a quiet cul de sac, close to the greenbelt and an easy drive to Leamington village shops, services, supermarket and medical centre, this 1966 weatherboard & concrete tile home is ready for you to take to the next stage. There is likely to be strong demand for this property, so contact Tony Mills call free 0800 35 34 34 (text 021 35 34 34) for an appointment to view.