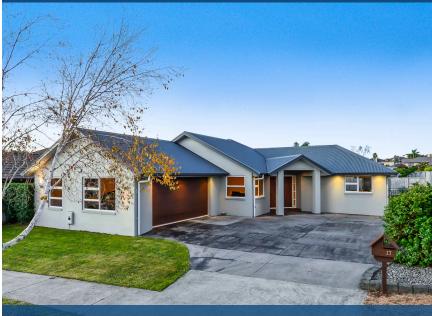

## Your home is worth more with Lugton's

Sold

A quality Downey designed and built solid plaster family home, in a sought after location, with all the elements for relaxed modern living and entertaining. Lounge, family room and master suite transition outdoors with ease, allowing homeowners to entertain and enjoy the indoors and outdoors without feeling limited. The kitchen is a social hub with a well-designed island taking centre stage. Cooks can chat with guests, and kids can sit and do their homework while meals are being prepared. There's room for everyone to congregate. Engineered stone benchtops complement the sleek dark cabinetry and the 900mm oven has a gas hob. When the occasion demands it, the lounge and family room can merge into one large space. Four bedrooms provide ample personal space. Stylish bathrooms sit on tiled floors and both the main toilet and laundry are separate. A double internal access garage rounds off the well-considered floor plan. North facing backyard with lush new lawn and wrap around deck, perfect for entertaining friends and family. Tucked away in a desirable Rototuna enclave, the property lies in zone for excellent schools and close to retail and hospitality.