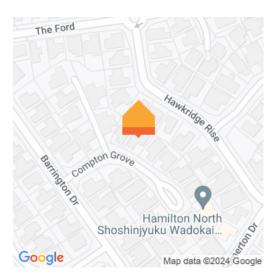

## Your home is worth more with Lugton's

Sold

A quality Downey designed and built solid plaster family home, in a sought after location, with all the elements for relaxed modern living and entertaining. Lounge, family room and master suite transition outdoors with ease, allowing homeowners to entertain and enjoy the indoors and outdoors without feeling limited. The kitchen is a social hub with a well-designed island taking centre stage. Cooks can chat with guests, and kids can sit and do their homework while meals are being prepared. There's room for everyone to congregate. Engineered stone benchtops complement the sleek dark cabinetry and the 900mm oven has a gas hob. When the occasion demands it, the lounge and family room can merge into one large space. Four bedrooms provide ample personal space. Stylish bathrooms sit on tiled floors and both the main toilet and laundry are separate. A double internal access garage rounds off the well-considered floor plan. North facing backyard with lush new lawn and wrap around deck, perfect for entertaining friends and family. Tucked away in a desirable Rototuna enclave, the property lies in zone for excellent schools and close to retail and hospitality.