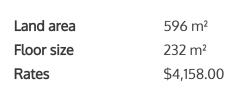

## Your home is worth more with Lugton's

Sold

A quality Downey designed and built solid plaster family home, in a sought after location, with all the elements for relaxed modern living and entertaining. Lounge, family room and master suite transition outdoors with ease, allowing homeowners to entertain and enjoy the indoors and outdoors without feeling limited. The kitchen is a social hub with a well-designed island taking centre stage. Cooks can chat with guests, and kids can sit and do their homework while meals are being prepared. There's room for everyone to congregate. Engineered stone benchtops complement the sleek dark cabinetry and the 900mm oven has a gas hob. When the occasion demands it, the lounge and family room can merge into one large space. Four bedrooms provide ample personal space. Stylish bathrooms sit on tiled floors and both the main toilet and laundry are separate. A double internal access garage rounds off the well-considered floor plan. North facing backyard with lush new lawn and wrap around deck, perfect for entertaining friends and family. Tucked away in a desirable Rototuna enclave, the property lies in zone for excellent schools and close to retail and hospitality.