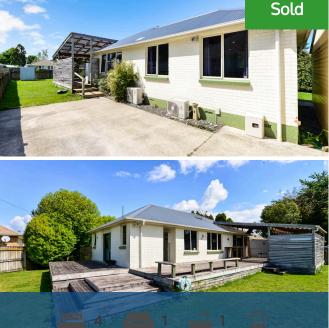

## ◊ 33 Masefield Drive, Enderley

This is your opportunity. Summer is around the corner and this fantastic property with a 839m2 section is waiting on a new family to move right in. The current owners put 17 years of love into refreshing their home and viewing this property will show the work that has been done. Four good sized bedrooms, complete with Wardrobe Elfa systems, a large updated family bathroom with shower, a spa bath and also a separate toilet. Plush new carpet throughout brings warmth and comfort to the family living areas. Insulation, 2 heatpumps, gas hot water, covered outdoor deck, and continuous decking around the back of the property. Single garage with workshop, and plenty of off street parking. Viewing is a must! Please contact Corinna Findlay 021 024 61677 for further information and private viewing options. Download the property files at https://www.propertyfiles.co. nz/708810004