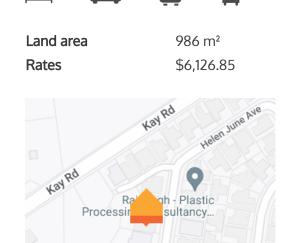

## ○ 56 Helen June Avenue, Flagstaff

From the carefully considered decor and functional indoor-outdoor layout of your elegant home, to the tropically themed grounds, water features and gully views, your stellar residence turns heads. It is full of modern chic, spreads itself lavishly over a 302sqm footprint and is dripping with luxurious appointments. A multi-functional open plan pavilion forms the heart of your beautiful home. Unhindered flow from the front entrance through to the rear portico creates a fantastic feeling of space, openness and natural light, while fostering a warm social environment for everyday living and effortless entertaining. The well-crafted layout seamlessly blends your family area into both portico and deck creating transitional living spaces that are seamless and perfect for hosting. The scope for relaxation is heightened by the incorporation of a media room with a home theatre system and special lighting effects courtesy of a Dimplex Prism wall fire. Movie nights will never be the same!