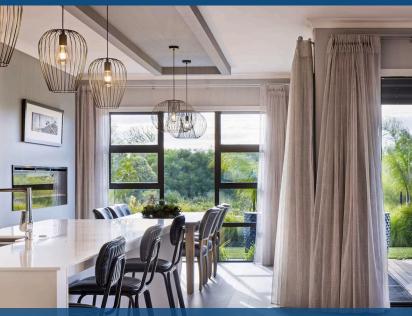

## ○ 56 Helen June Avenue, Flagstaff

From the carefully considered decor and functional indoor-outdoor layout of your elegant home, to the tropically themed grounds, water features and gully views, your stellar residence turns heads. It is full of modern chic, spreads itself lavishly over a 302sqm footprint and is dripping with luxurious appointments. A multi-functional open plan pavilion forms the heart of your beautiful home. Unhindered flow from the front entrance through to the rear portico creates a fantastic feeling of space, openness and natural light, while fostering a warm social environment for everyday living and effortless entertaining. The well-crafted layout seamlessly blends your family area into both portico and deck creating transitional living spaces that are seamless and perfect for hosting. The scope for relaxation is heightened by the incorporation of a media room with a home theatre system and special lighting effects courtesy of a Dimplex Prism wall fire. Movie nights will never be the same!

Google

Helen June Ave

Map data @2024 Google

A designer Robin Cauldwell kitchen dishes up style and function, while keeping a keen eye on indoor and outdoor dining areas. An electronic louvred portico extends the use of your outdoor living area and the private gully outlook is hard to beat for a lush, restful backdrop.