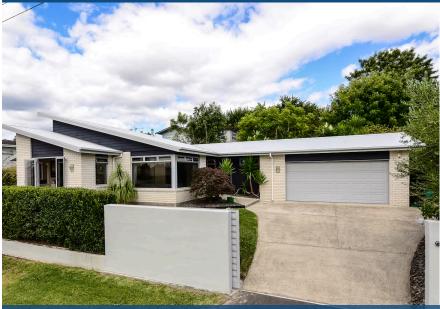

## ♀ 60 Vercoe Road, Beerescourt

Everything you could want in a family home is wrapped in this parcel. Brought to market in peak condition, the property provides a refreshed, contemporary environment for relaxed indoor-outdoor living. The easy-care brick residence sits behind an electric gate in a handy Beerescourt location close to local shops, parks and river. The area has leafy aesthetics and is popular for its proximity to the CBD and Te Rapa. Tasteful interiors team up with creature comforts, including Brivis ducted heating and air-con, to provide very inviting environs for year round enjoyment. Full insulation also contributes to keeping things temperate through the seasons. The open plan kitchen/dining domain creates a central focus for the home, promising everyday ease and effortless entertaining. A separate lounge and expansive decking ensure plenty of room for laid-back living and socialising. The home thinks big with its thoughtful footprint that packs in plenty of family-friendly features. Four bedrooms and two bathrooms allow room to grow. Kids can free range in the safe environs of the ultra-tidy landscaped grounds, which match the home in modern restyling. This very practical family nest has double garaging, good on-site parking and gas cooking. A natural colour scheme, clean lines and clever use of textiles lend the abode a homely elegance. Generous glazing draws in abundant light and sun to add to the home's warmth and brightness. The family-orientated neighbourhood links with Te Rapa Straight at one end and Beersecourt Road at the other, making access to transport routes, lifestyle attractions and river trail a breeze.