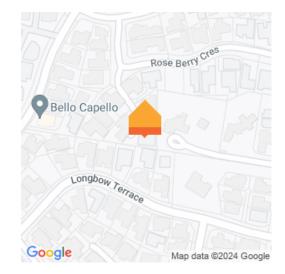

## O 16 Rose Berry Crescent, Flagstaff

Your exceptional entertainer's dream home tucked away in its own peaceful, private world, is swimming in space and views. Elevated, panoramic district views, spectacular sunsets, and seamless connectivity with the outdoors enhance the concept of everyday oasis. Brick and vertical cedar board construction make a smart modern statement, and your home's large 327sqm floor plan strikes the perfect balance of private personal sanctuaries and social spaces. Multiple living areas, 4-5 bedrooms, tiled bathrooms and an abundance of storage offer the best of modern living. Your bold and beautiful home allows you to work from home in a peaceful setting upstairs away from the hubbub of daily life. Family rooms upstairs and down give parents and children their own private areas to enjoy. Kids can game upstairs without disturbing the rest of the family. Your home features ducted heating and cooling throughout providing comfort all year round. The open-plan domain is made for effortlessly elegant entertaining with a sleek, streamlined kitchen and a large walk-in pantry combining sharp style with optimum functionality. Generous decked areas and a scenic first floor balcony set the scene for alfresco gatherings or downtime against a stunning backdrop.