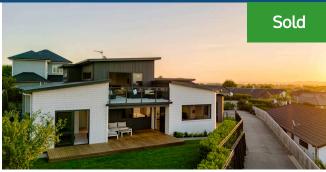

## O 16 Rose Berry Crescent, Flagstaff

Your exceptional entertainer's dream home tucked away in its own peaceful, private world, is swimming in space and views. Elevated, panoramic district views, spectacular sunsets, and seamless connectivity with the outdoors enhance the concept of everyday oasis. Brick and vertical cedar board construction make a smart modern statement, and your home's large 327sqm floor plan strikes the perfect balance of private personal sanctuaries and social spaces. Multiple living areas, 4-5 bedrooms, tiled bathrooms and an abundance of storage offer the best of modern living. Your bold and beautiful home allows you to work from home in a peaceful setting upstairs away from the hubbub of daily life. Family rooms upstairs and down give parents and children their own private areas to enjoy. Kids can game upstairs without disturbing the rest of the family. Your home features ducted heating and cooling throughout providing comfort all year round. The open-plan domain is made for effortlessly elegant entertaining with a sleek, streamlined kitchen and a large walk-in pantry combining sharp style with optimum functionality. Generous decked areas and a scenic first floor balcony set the scene for alfresco gatherings or downtime against a stunning backdrop.