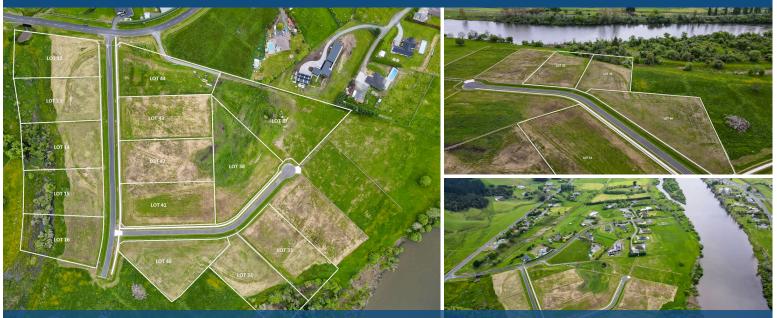

## ○ Lot 12 Cnr Riverside Way and River Gardens Lane,

Located approximately 15 minutes to Te Rapa commercial area and 10 minutes to Huntly, these 16 lifestyle sections have views of the Hakarimatas with some sections bordering the Waikato River and some with wetland plantings. •Prices range from \$490,000 to \$620,000

•Sizes range from 4729m2 to 9352m2

- •Power and fibre located at section boundaries
- •Titles issued
- •Post and rail fencing
- •Building covenants apply

For further information please contact Craig Reid 021 945 549 or email river@lugtons. co. nz