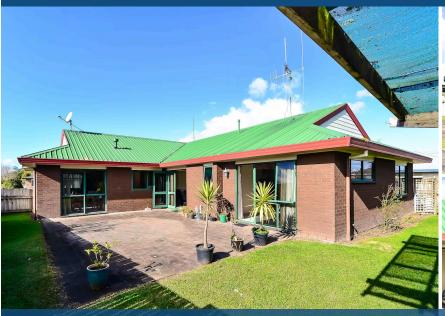

## O 15 Admiral Crescent, Flagstaff

Get impressed with this lovely, single level, 4 bedroom 2 bathroom home. This simply stunning mixed brick home built on 601sqm (approx) is an ideal entry point for first home buyers or investors looking to gain a foothold in this coveted Hamilton location. The master bedroom is complimented with a walk-in wardrobe and ensuite. Situated in the premium flagstaff neighbourhood and very close to Endeavour school. The rear lawn gives the kids abundant grassy areas to play on while offering scope for further landscaping and shaping. This is also zoned for highly sought after Decile 10 schools in well-established Flagstaff. Both the kitchen and living areas have a great outlook where you can entertain or just relax. Combining convenience, practicality and location, this home is all ready to go. This is an eminently practical, easy maintenance, welcoming and versatile home to live in. Act fast to secure this property. . . Call Jack NOW to view exclusively on 0800 TMJACK (865225).