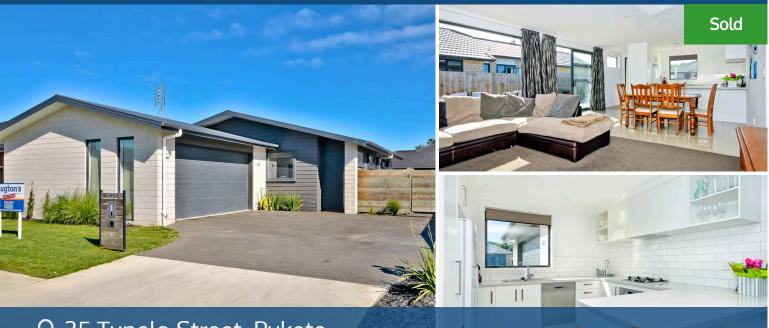

## ○ 35 Tupelo Street, Pukete

A modern contemporary design both inside and out maximising the living spaces on an easy care 400sqm private section. Enjoying all the benefits of a newer home including double glazing, full insulation and a stylish white kitchen with quality appliances. Three double bedrooms plus two bathrooms ideal for the busy professionals, downsizers or investors with great tenants keen to stay on. Large sliders lead you out to a private sunny courtyard perfect for entertaining friends and family through the summer months. Situated in ever popular Pukete handy to great schools, river walks and easy access to The Base and beyond. Double garaging with internal access so don't delay, call the team.