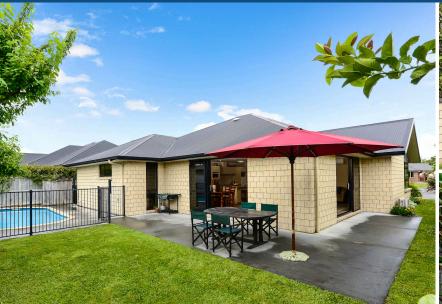

## O 38 Aquila Crescent, Rototuna North

Made for easy everyday living and relaxed entertaining, your gem of a home delivers the best in modern comfort, location and school zoning. The large open plan design brings together a well-appointed kitchen, meals, family zone and computer nook in warm social cohesion. This living domain, at the heart of your inviting home, merges with courtyards and an inground swimming pool, which will make a splash with kids and keep them occupied throughout summer. Accommodation speaks to the needs of your growing family and includes a master with an ensuite and walk-in robe. A separate lounge provides a quiet space for parents while the extra room off your double internal access garage can be used for a gym, play/gaming zone or an office. Bathrooms sit on tiled floors and twin vanities feature in the thoughtfully configured main bathroom. Glazing is UV tinted throughout and heat pumps maintain an ambient environment all year round. Copious storage includes double fitted wardrobes, hall cupboards and some 15m2 of loft storage over one of the bedrooms. There is a garden shed for external use and abundant off-street parking.