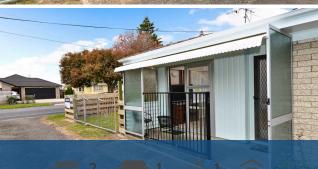

## O 337A Peachgrove Road, Fairfield

337a Peachgrove Road is a very tidy two double bedroom home. Recently re painted inside for a fresh new vibe. The kitchen has been replaced and now boasts new appliances and plenty of bench space with loads of storage. A fresh new bathroom with a bath, separate shower, tiled floors and vented to meet the new healthy homes standards. Both bedrooms are facing north for afternoon sun and have double fitted wardrobes. Freshly painted with good drapes. The lounge is light and airy and faces north for afternoon sun and a small covered porch fully gated for safety for children and pets. The property is fully fenced with a covered in back porch for extra indoor outdoor flow and the picture is competed with a double internal access garage. There is plenty of room for a garden and is well fenced for pets, or children. This is great first home buying to get on the property ladder while rates are low.