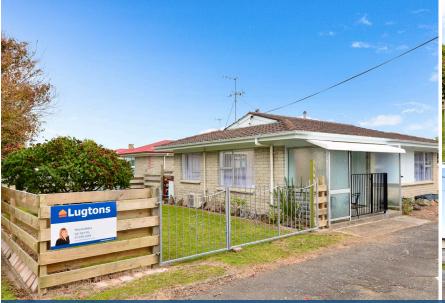

## O 337A Peachgrove Road, Fairfield

337a Peachgrove Road is a very tidy two double bedroom home. Recently re painted inside for a fresh new vibe. The kitchen has been replaced and now boasts new appliances and plenty of bench space with loads of storage. A fresh new bathroom with a bath, separate shower, tiled floors and vented to meet the new healthy homes standards. Both bedrooms are facing north for afternoon sun and have double fitted wardrobes. Freshly painted with good drapes. The lounge is light and airy and faces north for afternoon sun and a small covered porch fully gated for safety for children and pets. The property is fully fenced with a covered in back porch for extra indoor outdoor flow and the picture is competed with a double internal access garage. There is plenty of room for a garden and is well fenced for pets, or children. This is great first home buying to get on the property ladder while rates are low.