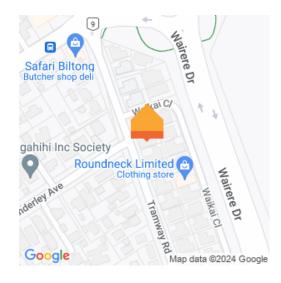

## O 86 Tramway Road, Ruakura

This double-glazed brick home has a modern inclination and a great leaning towards relaxed living. It's got everything a busy family or couple looks for in a well-designed single-level home, including two living areas, outdoor flow to sunny decking, a master suite with deck access, internal access double garaging and easy-care grounds. The open plan zone not only brings everyone together for meals and family time, it also becomes a superb space for entertaining when the doors are thrown open to embrace the alfresco. The separate lounge invites quiet relaxation and is ideal for movie nights. When guests are over, the children can take over one zone, while adults enjoy the other. Gas hot water and a heat pump provide instant year-round comfort. The section is fenced, has room for outdoor games and gardens, and parking out front. Southwell School and Five Cross Roads are walking distance. The central location, close to Wairere Drive, makes short work of commuting to urban amenities, the CBD, university, Ruakura businesses and Innovation Park, as well as out-of-town destinations. For an information pack, copy and paste the below link on your web browser: -