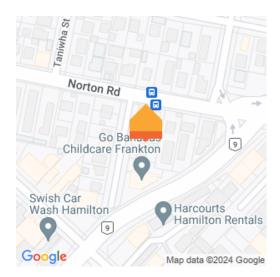

## ○ 1 Hall Lane, Frankton

Welcome to 1 Hall Lane. . . please dont judge me from the outside. . its whats inside that counts. Just a few steps from the central city - You can walk to the Stadium, Frankton, or the City. Its right in the heart of it all. A gorgeous quaint home with 3 good sized bedrooms, plus sunroom. With double garage (auto opening), heatpump, shed, freehold 460m2 section, modern carpet/drapes/paint, Pink batts in the ceiling. . . all the important things. . . just makes this a big YES YES to buy. The home has only been offered up for sale once before, and hasn't been a rental. You'll have a childcare centre just metres away, schools close by, and bus stops around the corner. Use your Kiwisaver funds, call your mortgage broker and make sure you don't miss out on this golden opportunity. Call Lisa Sigley on 021722281 to view today. www. lisasigley. com