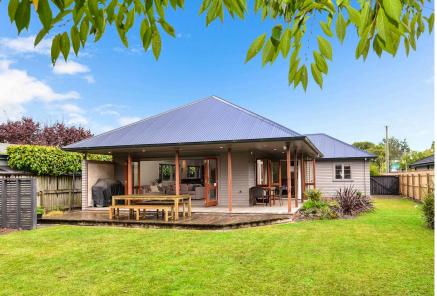

## O 5 East Street, Claudelands

This stylishly renovated bungalow reflects life and living preferences of the 21st century while holding true to its Claudelands vintage. All the best period features are showcased in this central four bedroom family dwelling which emanates a warm sense of character and offers an array of modern comforts. Surprisingly spacious, the layout gives families full flexibility for how they want to live their lives. You can throw a dinner party and let the children take over one of the living areas while the adults socialise together. Multiple exit points open to a sheltered and lit wrap-around deck that serves as an extended living/entertainment area. It overlooks the landscaped backyard and is a haven for an alfresco lifestyle. Kitchen and bathrooms are on point, and there is a study, separate laundry and double garage. The master bedroom is the real deal with a walk-in robe, ensuite bathroom and deck access. Gas is the primary energy source, used for cooking, heating and hot water. Ceiling insulation, heat pump and HRV ensure ambient interiors. Aesthetics are created by the home's inherent beauty and character, enhanced by polished native timber floors and contemporary decor. The grounds are trim-kept, have space aplenty for kids to play and off-street parking. The area is sought for its boutique-like vibe, centrality and Hamilton Boys' High zoning. You can amble to trendy cafes and local markets of a weekend, and enjoy Heaphy Terrace's popular eateries opposite Claudelands Park and Arena, just footsteps away. Supermarket and CBD, as well as private and public schools, are super handy.