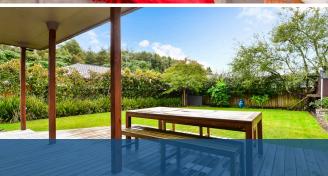

## O 5 East Street, Claudelands

This stylishly renovated bungalow reflects life and living preferences of the 21st century while holding true to its Claudelands vintage. All the best period features are showcased in this central four bedroom family dwelling which emanates a warm sense of character and offers an array of modern comforts. Surprisingly spacious, the layout gives families full flexibility for how they want to live their lives. You can throw a dinner party and let the children take over one of the living areas while the adults socialise together. Multiple exit points open to a sheltered and lit wrap-around deck that serves as an extended living/entertainment area. It overlooks the landscaped backyard and is a haven for an alfresco lifestyle. Kitchen and bathrooms are on point, and there is a study, separate laundry and double garage. The master bedroom is the real deal with a walk-in robe, ensuite bathroom and deck access. Gas is the primary energy source, used for cooking, heating and hot water. Ceiling insulation, heat pump and HRV ensure ambient interiors. Aesthetics are created by the home's inherent beauty and character, enhanced by polished native timber floors and contemporary decor. The grounds are trim-kept, have space aplenty for kids to play and off-street parking. The area is sought for its boutique-like vibe, centrality and Hamilton Boys' High zoning. You can amble to trendy cafes and local markets of a weekend, and enjoy Heaphy Terrace's popular eateries opposite Claudelands Park and Arena, just footsteps away. Supermarket and CBD, as well as private and public schools, are super handy.