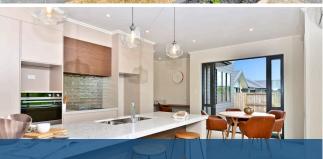

## O 2 Easby Way, Flagstaff

THE SHOW HOME IS NOW FOR SALE at \$695,000 . . . This lovely home has the best outlook you could ask for. . . straight over the park. It gets the very best of sun, and has the biggest walk-in linen cupboard you could desire. Number 2 Easby Way is the one everybody has come into, and said "I Want this one". . . well now you can. Its the big windows that you've all loved, with the sun streaming in. Featuring separate lounge/dining kitchen, the huge linen walk-in linen cupboard, 2 big bedrooms, the 2. 7m stud, 2 toilets (1 bathroom), the massive double garage, walk-in-wardrobe, double dish-drawer, microwave oven/cooker, beautiful appliances, the gorgeous stone bench top. . . . everything is here. Body corp Fee is \$62 per week