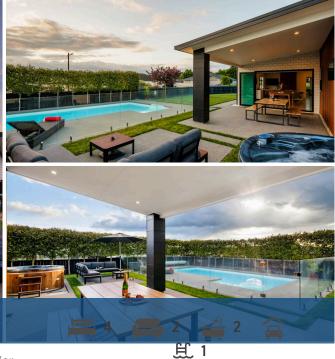

## ♀ 13 Glaisdale Crescent, Flagstaff

A haven for family life, your stand-out 2016 built home features designer interior and a backyard resort. The heated saltwater swimming pool, spa pool and covered portico provide an enviable environment for everyday relaxation and effortless entertaining. Kids and neighbourhood friends will naturally gravitate to the pool and come the afternoon. You can fire up the barbecue, bask in the late afternoon sun, and have a whale of a time. Your private oasis served as a showhome for Haywood Homes, a company known for its high-guality builds. It sits neatly into the sweep of an immaculate corner section and has instant kerbside appeal. Decisive architectural lines and no ceiling architraves create a clean, contemporary look. Cool and chic, the home embodies the wonders of modern living and delivers optimum comfort and ease. All living angles are covered. From the formal lounge to the open plan domain and large alfresco, indoor-outdoor living spreads the full length of the home. Your well-appointed kitchen and scullery are up to task when it comes to entertaining and putting on the ritz. A e-zone station tucked unobtrusively into the kitchen gives kids a designated place for homework in a social setting.