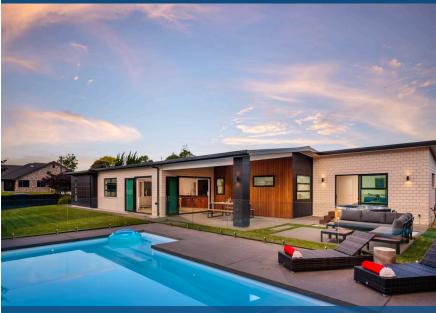

## ♀ 13 Glaisdale Crescent, Flagstaff

A haven for family life, your stand-out 2016 built home features designer interior and a backyard resort. The heated saltwater swimming pool, spa pool and covered portico provide an enviable environment for everyday relaxation and effortless entertaining. Kids and neighbourhood friends will naturally gravitate to the pool and come the afternoon. You can fire up the barbecue, bask in the late afternoon sun, and have a whale of a time. Your private oasis served as a showhome for Haywood Homes, a company known for its high-guality builds. It sits neatly into the sweep of an immaculate corner section and has instant kerbside appeal. Decisive architectural lines and no ceiling architraves create a clean, contemporary look. Cool and chic, the home embodies the wonders of modern living and delivers optimum comfort and ease. All living angles are covered. From the formal lounge to the open plan domain and large alfresco, indoor-outdoor living spreads the full length of the home. Your well-appointed kitchen and scullery are up to task when it comes to entertaining and putting on the ritz. A e-zone station tucked unobtrusively into the kitchen gives kids a designated place for homework in a social setting.