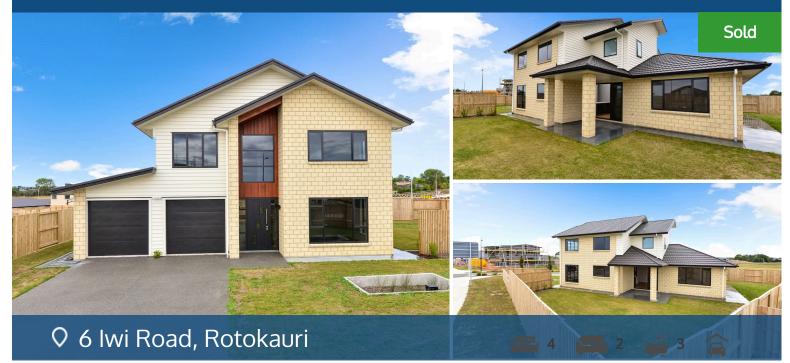

## Your home is worth more with Lugton's

A brand-new Show home spectacular with interior appointments - built by Mundi Homes in celebration of design to look at - positioned on prestigious corner section in Rotokauri Rise. Downstairs living embraces a family hub and an upscale kitchen. From the glory of the formal lounge to watch movies while you are home. Generous size informal family living room supplement by dining area for relaxation headquarters for your family. The ranch slider promote a seamless outdoor flow to sun soak portico for open-air meals and entertainment. Kitchen with designer splash back, stone benchtops, Bosch appliances which includes 5 burner gas hobs, rangehood, dishwasher and has abundance of storage including well-appointed scullery. Ground floor bathroom can also be configured as an ensuite, is perfect for stay-over quests. Huge double internal garage with 2 separate Auto door and ample storage plus laundry area. Family accommodation upstairs includes 3 bedrooms, the luxurious master bedroom-ensuite accommodates the lavish furnishings. Other two bedrooms ideal for children served by their own bathroom. A welcome inclusion is the intimate small mezzanine floor sitting area - having wall window for out-look. Your family will enjoy all the year-round comfort by ducted air conditioning system. A special home that you will love to call your own. Call Feroz on 027 2727445 for viewing or come to our open homes.

**Land area** 651 m<sup>2</sup> **Rates** \$2,327.90

Feroz Buksh 07 855 0550

027 272 7445

feroz.buksh@lugtons.co.nz