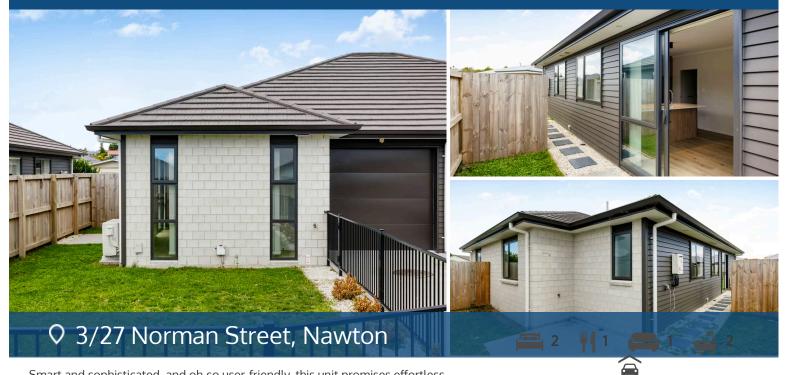

## Your home is worth more with Lugton's

Smart and sophisticated, and oh-so user-friendly, this unit promises effortless living and relaxation over an efficient 92sqm footprint. The benefits of a modern brick and Linea board home that comes with remaining of a Master Build Warranty. Brim-full of all the bells and whistles, this unit is invested with quality. Bosch appliances feature in the kitchen, the walk-in robe is meticulously fitted out, showers are fully tiled and the vanities are wall-hung. Two bedrooms, a bathroom and an ensuite pay homage to personal space. The unit is alarmed for peace of mind and offers gas infinity hot water and heat pump comfort and convenience. Aesthetics are well-considered, the decor harmonises with the natural environment, and swathes of double-glazing trap the heat and invite the daylight indoors. Indoor-outdoor flow is par for the course and the easily managed 230sqm section is neatly landscaped. Cul-de-sac setting close to essential amenities and major transit networks, this welcoming, lock-up-andleave haven has it all. Schools, supermarket, shopping mall and park nearby speak volumes for everyday convenience.