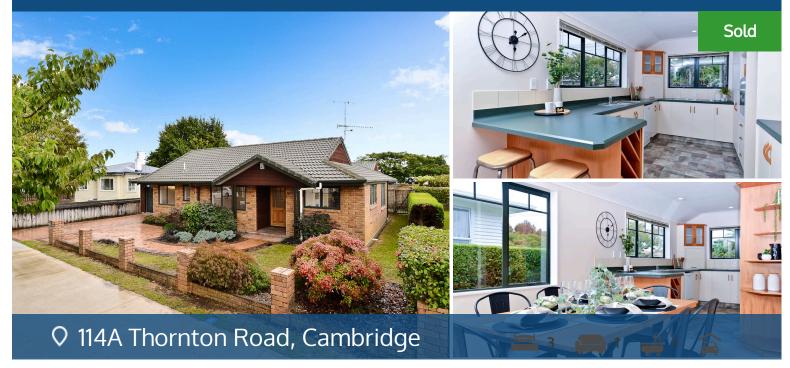

## Your home is worth more with Lugton's

Compact, 3 bedroom brick and tile home in popular Cambridge East location. Great as a lock and leave. Good sized open plan living area that includes a cosy heat pump and flows easily to a private, partly covered outdoor area. This fantastic home would appeal to the astute Investor, first home buyer or as a wonderful home to retire/semi retire in. Two double bedrooms, single bedroom or office, good sized bathroom (with bath) and separate toilet. Add your own special touches to create the perfect cosy home. Easy care freehold section with internal access, single garage. Close proximity to all levels of schooling, popular "Suburban Cafe" and expressway connections. Rental Appraisal available. Put this property at the top of your "to view" list.