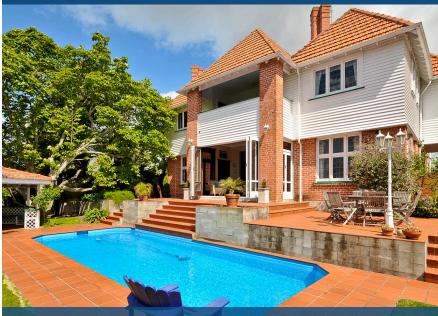

## ♀ 8 Kotahi Avenue, Beerescourt

... with modern living. Located in the tightly-held residential enclave of Kotahi Avenue, this undeniably appealing property is a home for all seasons. Discretely positioned to maximise privacy and take full advantage of the sun and river views, this stately home straddles two eras. It encapsulates the grace, elegance and craftsmanship of the 1920's while offering all the desired amenities for modern day living. The extensively remodelled residence retains its original features and period detailing including lead lights and stained glass, mullioned windows, rich wood panelling and fireplaces. When built in 1927 by a German timber merchant, no expense was spared in the construction. Premium materials, including oak, cedar, oregon pine, and matai floors, have stood the test of time. A major refurbishment several years ago involved the relocation and updating of the kitchen, modernisation of the bathrooms, and reconfiguration of the downstairs floor plan to provide an easy flow between the living areas. The twostorey residence spans (approx.) 371sqm and offers, on the ground floor, several casual and formal dining and lounge areas one of which opens to the paved outdoor patio and in-ground salt water pool setting, spacious granite bench-top kitchen with gas cooking, bathroom, laundry and an office. While upstairs features five large bedrooms and a tiled, well equipped bathroom. The master suite accesses two balconies, one of which looks out towards the Waikato River and invites you to sit and relax and watch the world go by. Garaging is double plus and good off-street parking is available also. Rich in history, this eyecatching home captures the romance of yesteryear. It is also in close proximity to the CBD, cafes and scenic river walks.