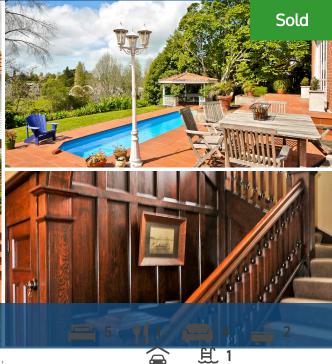

## ♀ 8 Kotahi Avenue, Beerescourt

... with modern living. Located in the tightly-held residential enclave of Kotahi Avenue, this undeniably appealing property is a home for all seasons. Discretely positioned to maximise privacy and take full advantage of the sun and river views, this stately home straddles two eras. It encapsulates the grace, elegance and craftsmanship of the 1920's while offering all the desired amenities for modern day living. The extensively remodelled residence retains its original features and period detailing including lead lights and stained glass, mullioned windows, rich wood panelling and fireplaces. When built in 1927 by a German timber merchant, no expense was spared in the construction. Premium materials, including oak, cedar, oregon pine, and matai floors, have stood the test of time. A major refurbishment several years ago involved the relocation and updating of the kitchen, modernisation of the bathrooms, and reconfiguration of the downstairs floor plan to provide an easy flow between the living areas. The twostorey residence spans (approx.) 371sqm and offers, on the ground floor, several casual and formal dining and lounge areas one of which opens to the paved outdoor patio and in-ground salt water pool setting, spacious granite bench-top kitchen with gas cooking, bathroom, laundry and an office. While upstairs features five large bedrooms and a tiled, well equipped bathroom. The master suite accesses two balconies, one of which looks out towards the Waikato River and invites you to sit and relax and watch the world go by. Garaging is double plus and good off-street parking is available also. Rich in history, this eyecatching home captures the romance of yesteryear. It is also in close proximity to the CBD, cafes and scenic river walks.

| Land area  | 1272 m²    |
|------------|------------|
| Floor size | 316 m²     |
| Rates      | \$7,630.00 |