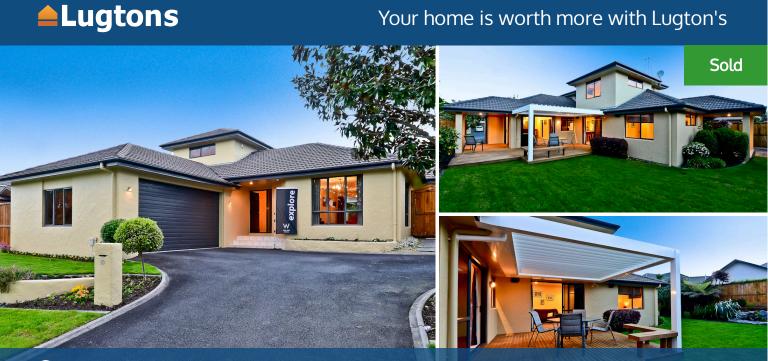

## ♀ 10 Grasmere Court, Huntington

Quietly nestled in a desirable location with no through traffic, your five bedroom home presents a commodious floor plan for relaxed family living. The large, versatile home is wrapped in a private, lushly landscaped environment boasting a stylish rain-sensor louvretec-covered courtyard and a secluded spa area. At ground level, north-facing interiors gift you with warm living areas and a wellappointed entertainers' kitchen. The cohesive layout delivers seamless flow between living, dining and outdoors, providing spaces for everyone to relax, play and come together as family. You can work harmoniously in the kitchen, which is equipped with wall ovens, gas hob and breakfast bar/servery. There is a spacious dining area and two separate living zones, which is ideal for an active family. Double bedrooms and bathrooms range over two levels, and include a downstairs bedroom with direct access onto a private portico and spa. The master bedroom has elevated views, a walk-in robe and tiled ensuite. Storage is copious throughout, with bonus spaces under the stairs, a large coat/linen cupboard by the wide tiled entrance, a room off the laundry and big walk-in utility cupboard in the double garage. Contemporary architecture ensures no wasted space. You can enjoy the benefits of gas cooking and heating, a central vac system, speakers indoors and out, and fibre broadband. The secure, tropicallike grounds have zoned irrigation, several alfrescos and a soothing water feature. Kids can scooter to the local park accessible via a walk-way at the end of the friendly neighbourhood cul-de-sac. Transport routes, quality schools and Rototuna shops are handy. LIM report available.