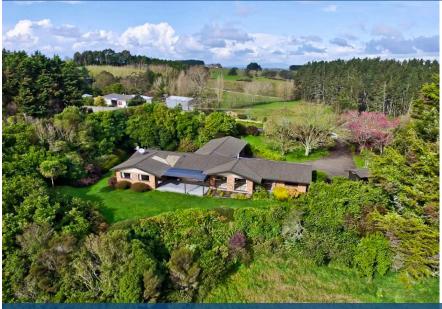

## ○ 174 Howden Road, Temple View

Sold

Just outside the city boundary, a very short drive back to Dinsdale, is this super useful 3+ hectares (7. 5 acres) with the added bonus of a stand-alone barn - an ideal grazing property - and a spacious brick family home which enjoys an elevated position and panoramic views of the surrounding rolling countryside. Four bedrooms plus an office, two bathrooms, two lounges - one with a Yunca fire and one with a heatpump - and two single garages plus a double carport. This is the property for those needing more than a postage stamp in the country. Come and have a look, and tell us what it's worth to you.