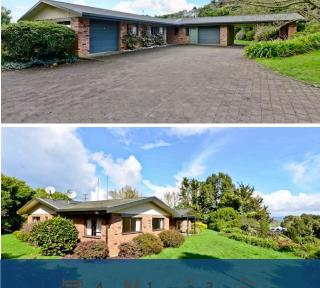

## ○ 174 Howden Road, Temple View

Sold

Just outside the city boundary, a very short drive back to Dinsdale, is this super useful 3+ hectares (7. 5 acres) with the added bonus of a stand-alone barn - an ideal grazing property - and a spacious brick family home which enjoys an elevated position and panoramic views of the surrounding rolling countryside. Four bedrooms plus an office, two bathrooms, two lounges - one with a Yunca fire and one with a heatpump - and two single garages plus a double carport. This is the property for those needing more than a postage stamp in the country. Come and have a look, and tell us what it's worth to you.