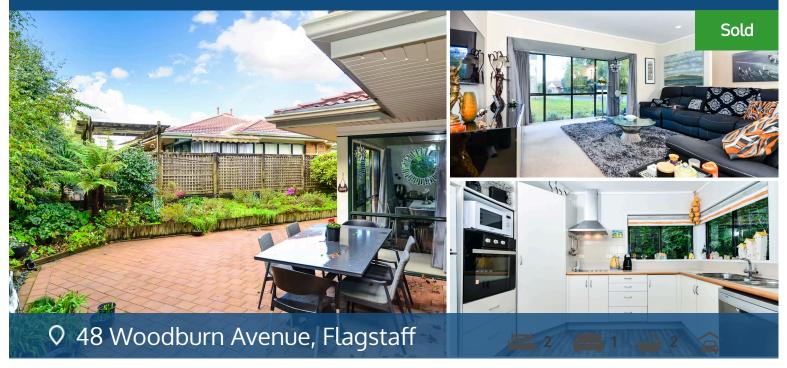

Your opportunity to reside in this idyllic location nestled in the eastern banks of the Waikato River. Alandale is a peaceful retirement village for over 65's and Residents at Alandale are able to enjoy the independence of owning their own unit title, while a well-run body-corporate with a weekly service fee includes garden maintenance, lawns, unit insurance, emergency call system and maintenance of the common areas in the village. This brick and tile villa offers a very generous 140sqm floor plan. It has two double bedrooms, an office, spacious open-plan living and dining area which opens out to a private outdoor courtyard positioned to enjoy the sun and peaceful surroundings. A single internal access garage is a bonus, plus HRV and gas central heating to keep you warm and cosy during the winter months. Easy access to river walks, Flagstaff shops, and the local bus services. If you are ready to be part of Alandales vibrant and active community contact us today to arrange a private viewing.