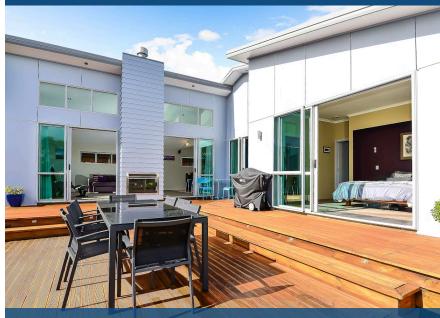

## Q 23 Parkwood Place, Huntington

Well connected to everything the area has to offer, your contemporary easyliving home enjoys an end of cul-de-sac location in an elevated Huntington enclave. It brings together modern construction materials of Linea and Titan boards and brick, and interiors that promote a seamless in-door-outdoor lifestyle. Your David Reid home is screened from the road, aims at low-upkeep and delivers a warm entertainers' environment enhanced by an upgraded granite and stainless steel kitchen and a large deck with a two-way gas fire. Double family bedrooms ease off a wide central hallway leading to the step-down living hub, which is sun-lit and set under a high stud ceiling. This zone also contains a further bedroom, currently used as an office. Your socially-positioned kitchen effortlessly draws you into family life and encourages quest interaction when entertaining. It has a gas hob, integrated microwave and a dine-at breakfast bar. The living hub is wired for sound and projector. Dining and living areas flow outdoors to the tiered re-stained deck sculpted into a private environment and suited to day and evening entertaining. Your master retreat, which also connects with the sun-dappled deck, has a well-configured ensuite and dual access walkthrough robe.