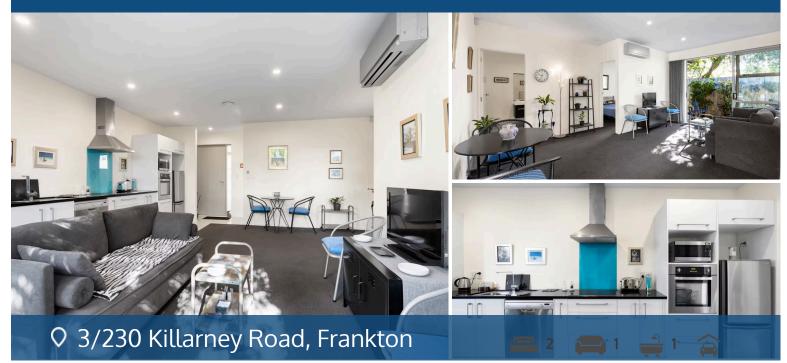

## Your home is worth more with Lugton's

Settle in and relish the comfort of your near new home, perfectly situated for years of ease. This fantastic investment delivers exceptional value, offering a low-maintenance lifestyle within minutes to the CBD, an easy commute or leisurely walk to diverse amenities. Your elegant and well-appointed residence is an ideal choice for investors, executives or first home buyers, boasting a delightful, private courtyard. Contemporary design and modern materials create a stylish and laid-back atmosphere. Every square meter of space indoors has been thoughtfully utilized, with a lounge and an open-plan dining/living area framing the living wall kitchen, providing a pleasing social space for entertaining. The connection between indoor and outdoor spaces is seamless. Two spacious double bedrooms, each with ample wardrobe storage. The spacious bathroom features a relaxed colour pallet and plenty of space to get ready for the day without feeling cramped. Impressive in terms of design aesthetics, functionality, and inclusions, your residence has been thoughtfully planned out. It's clad in a light wash brick and comes with the remainder of its 10-year warranty, offering a perfect blend of easy-care living and versatile indoor-outdoor spaces for entertaining and spending quality time with friends and family. Your everyday necessities are just a leisurely stroll away, and a delightful selection of shops and food outlets conveniently nearby for those nights when you prefer dining out or experiencing some coffee culture. The area is well-served by public transportation and seamlessly connects to commuter networks. To view the property files, copy and paste the following link to your web browser: