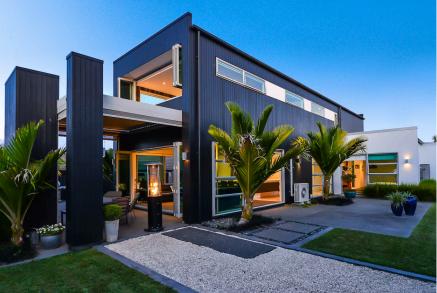

## ○ 7 Woodridge Drive, Flagstaff

Natural light and landscaping are celebrated in your sleek entertainers' residence, in-step with classic modernist lines. Superior style and comfort have been considered throughout the 263sqm layout, which is full of contemporary aesthetics and has a relaxed uplifting air. Seamless connection and access from interior to exterior make your ex Downey showhome effortlessly liveable and a pleasure to share with family and friends. Swathes of glazing invite nature indoors and encourage good solar gain. Your immaculate residence responds beautifully to its surroundings, attracts elevated views, and is a stunning example of what can be achieved when smart planning, great design and contemporary considerations join hands. There's ample room for everyone to stretch out and vibrant spaces in which to entertain, including a large open-plan environment that can cater for the crowds. This family pavilion embraces a garden room with an electric louvred roof and blinds, and a gas fire. You can cosy up in winter in a lounge that is quick to heat. Bedrooms are restful, cleverly configured sanctuaries ideally set up for guests. Pristine, well-appointed bathrooms are spaces for luxuriating in and the laundry is fully fitted.