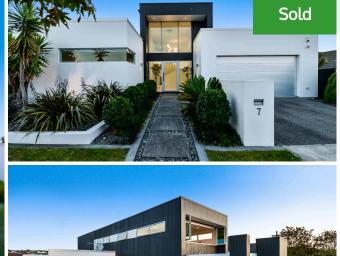

## ○ 7 Woodridge Drive, Flagstaff

Natural light and landscaping are celebrated in your sleek entertainers' residence, in-step with classic modernist lines. Superior style and comfort have been considered throughout the 263sqm layout, which is full of contemporary aesthetics and has a relaxed uplifting air. Seamless connection and access from interior to exterior make your ex Downey showhome effortlessly liveable and a pleasure to share with family and friends. Swathes of glazing invite nature indoors and encourage good solar gain. Your immaculate residence responds beautifully to its surroundings, attracts elevated views, and is a stunning example of what can be achieved when smart planning, great design and contemporary considerations join hands. There's ample room for everyone to stretch out and vibrant spaces in which to entertain, including a large open-plan environment that can cater for the crowds. This family pavilion embraces a garden room with an electric louvred roof and blinds, and a gas fire. You can cosy up in winter in a lounge that is quick to heat. Bedrooms are restful, cleverly configured sanctuaries ideally set up for guests. Pristine, well-appointed bathrooms are spaces for luxuriating in and the laundry is fully fitted.