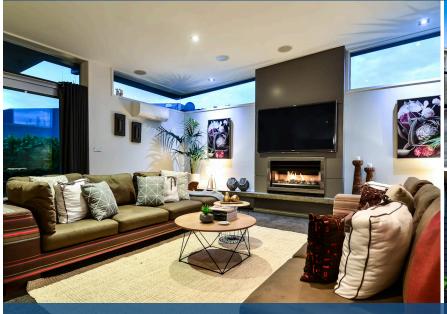

# O 38 Winslow Court, Huntington

Crafted for comfort, entertaining and all-round relaxation, your stylish 280sqm architect-designed family abode is driven to making home life feel good and entertaining a dream. With three living areas there's room to really stretch out. The interior unfolds outdoors with ease and your kitchen blends perfectly into the open plan, creating a sense of streamlined simplicity. The portico adds space, function, and beauty to your home. Larger sliders separating internal and external spaces ensure minimal visual and physical boundaries. Ideal for movie aficionados who crave a dedicated space to replicate the cinema experience at home, your media room is a great place to enjoy a movie together, watch the big game or have a family game night. An office nook is discreetly recessed into the lounge. The spacious interior is light-filled and draws on a tasteful palette of textures and materials to create a compelling whole. Spacious bedrooms, tiled on-trend bathrooms, underfloor heating, a heat pump, gas fire and a gas hob ensure your home functions well, and the whole package is meticulously presented, indoors and out.