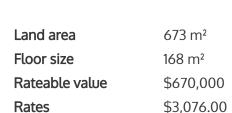

## O 2 Alley Place, Cambridge

Whether you are looking for a bricks and mortar investment or a place to call your own, hurry to view this superbly located home on a sunny 673 sqm freehold section, fenced and gated at the rear for privacy and security, less than 500 metres to Leamington Village shops, bars, cafes, medical services, supermarket and kindergarten. Built in brick in 2000, featuring four double bedrooms (main with ensuite and walk-in wardrobe), open-plan living areas, family bathroom with bath and shower, separate toilet, heat pump air-conditioning, recently upgraded insulation and ultrafast fibre. A sheltered patio opening from the living room and main bedroom, mature fruit trees and internal-access double garaging (including laundry) complete the picture. This property is currently rented by a highly recommended tenant, who is keen to stay on if possible. A current rental appraisal is available. Your opportunity to secure an ideal rental investment or own your own home in a super-convenient location. Don't delay, contact Tony Mills call free 0800 35 34 34 (text 021 35 34 34) to view or come along to an open homes