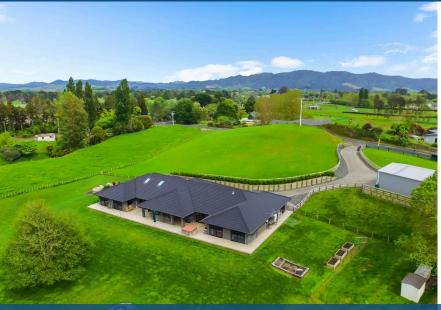

## ♀ 18 Smith Road, Horsham Downs

The mirror image design of this expansive 457m2 Horsham Downs residence is tailor-made to accommodate two families under one dwelling. Each family is treated to an environment containing 4 bedrooms, 2 bathrooms, 2 separate living areas and double internal garaging. While there is an absolute sense of privacy, a large central living domain and abundant decking allow families to come together in shared spaces. Built just 3 years ago, the easy-care brick dwelling has all modern comforts and appointments. 2 fully appointed master bedrooms are designed to accommodate super-king beds and enjoy an outdoor aspect, like so many of the family bedrooms. Easy-care laminated flooring in open plan environments can take the knocks and messes of everyday living. Media lounges are peacefully separated from the active living zones. Fully tiled ensuites feature temperature-controlled gas infinity hot water and luxurious dumper head showers. Family bathrooms have walk-in tiled showers. Panasonic ducted air-conditioning keeps the interior ambient all year round. Decor and high-end fittings are on trend. The Feltex carpet is a quality product with thick underlay. LED lights feature throughout. The kitchen benches look sleek topped in composite stone, cabinetry functions have soft-close technology and appliances have been carefully chosen. Both wings are alarmed, have ample storage and good wardrobe space. Metres of decking make the outdoors very accessible from numerous exit points. The super-sized communal rumpus, as well as the 2 open living zones flanking it, unfold to the entertainment alfresco and spa for a sublime indoor-outdoor lifestyle overlooking lush lawn and countryside. Adding further value is a 10m x 12m shed which is handily positioned near the electric gate entrance. The aggregate driveway sweeps down to the garages and forecourt parking. The land has been resown and the series of paddocks is ideal for beefies and pets.