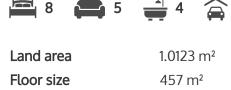

| Land area      | 1.0123 m²   |
|----------------|-------------|
| Floor size     | 457 m²      |
| Rateable value | \$1,270,000 |
| Rates          | \$4,174.00  |