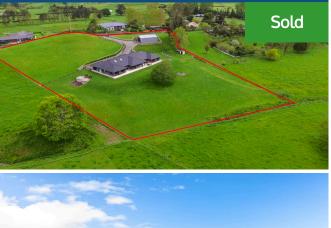

## ♀ 18 Smith Road, Horsham Downs

The mirror image design of this expansive 457m2 Horsham Downs residence is tailor-made to accommodate two families under one dwelling. Each family is treated to an environment containing 4 bedrooms, 2 bathrooms, 2 separate living areas and double internal garaging. While there is an absolute sense of privacy, a large central living domain and abundant decking allow families to come together in shared spaces. Built just 3 years ago, the easy-care brick dwelling has all modern comforts and appointments. 2 fully appointed master bedrooms are designed to accommodate super-king beds and enjoy an outdoor aspect, like so many of the family bedrooms. Easy-care laminated flooring in open plan environments can take the knocks and messes of everyday living. Media lounges are peacefully separated from the active living zones. Fully tiled ensuites feature temperature-controlled gas infinity hot water and luxurious dumper head showers. Family bathrooms have walk-in tiled showers. Panasonic ducted air-conditioning keeps the interior ambient all year round. Decor and high-end fittings are on trend. The Feltex carpet is a quality product with thick underlay. LED lights feature throughout. The kitchen benches look sleek topped in composite stone, cabinetry functions have soft-close technology and appliances have been carefully chosen. Both wings are alarmed, have ample storage and good wardrobe space. Metres of decking make the outdoors very accessible from numerous exit points. The super-sized communal rumpus, as well as the 2 open living zones flanking it, unfold to the entertainment alfresco and spa for a sublime indoor-outdoor lifestyle overlooking lush lawn and countryside. Adding further value is a 10m x 12m shed which is handily positioned near the electric gate entrance. The aggregate driveway sweeps down to the garages and forecourt parking. The land has been resown and the series of paddocks is ideal for beefies and pets.