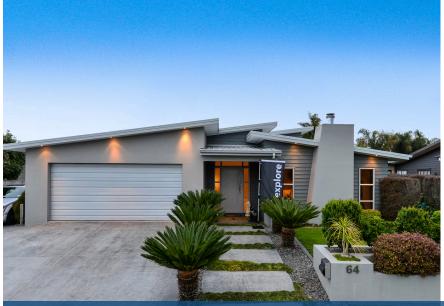

## ○ 64 Palliser Drive, Huntington

Kerbside appeal is just the beginning of the journey at your idyllic family sanctuary whose cool contemporary composition calls on a close-to-nature aesthetic. Your quality north-facing retreat is socially adept, cleverly balances internal and external spaces and provides for quiet rest and relaxation. A superb synergy is produced by the seamless interaction of gardens and courtyards with the stylish interiors and internal water features. The sun is an all-day companion. From the designer kitchen to the generous bedroom suite, tiled bathrooms and creature comforts of gas underfloor heating, your well-built residence leaves nothing to chance. Foodies will relish working in the Robin Caudwell kitchen and making use of two ovens, a gas hob and the platter-friendly sink. Corian benchtops, stylish brushed nickel tapware and soft close cabinetry ensure this is no ordinary kitchen. Bedrooms are spacious doubles, enhanced by picturesque outlooks. Your master suite, which seamlessly links to the outdoors, treats you to a large walk-in robe, a shoe cupboard and a well-appointed ensuite. The main bathroom provides ample space and luxury. Built for your utmost comfort, your home has gas underfloor heating and a central vac.