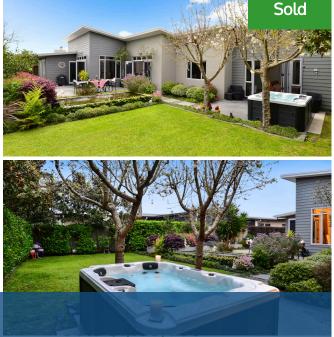

## ○ 64 Palliser Drive, Huntington

Kerbside appeal is just the beginning of the journey at your idyllic family sanctuary whose cool contemporary composition calls on a close-to-nature aesthetic. Your quality north-facing retreat is socially adept, cleverly balances internal and external spaces and provides for quiet rest and relaxation. A superb synergy is produced by the seamless interaction of gardens and courtyards with the stylish interiors and internal water features. The sun is an all-day companion. From the designer kitchen to the generous bedroom suite, tiled bathrooms and creature comforts of gas underfloor heating, your well-built residence leaves nothing to chance. Foodies will relish working in the Robin Caudwell kitchen and making use of two ovens, a gas hob and the platter-friendly sink. Corian benchtops, stylish brushed nickel tapware and soft close cabinetry ensure this is no ordinary kitchen. Bedrooms are spacious doubles, enhanced by picturesque outlooks. Your master suite, which seamlessly links to the outdoors, treats you to a large walk-in robe, a shoe cupboard and a well-appointed ensuite. The main bathroom provides ample space and luxury. Built for your utmost comfort, your home has gas underfloor heating and a central vac.