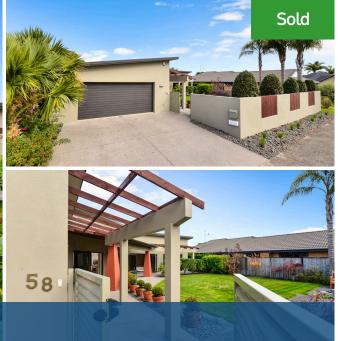

## ♀ 58 Huntington Drive, Huntington

The cool contemporary face of your Huntington home raises its brow in recognition that it is something special. Sharp, clean architectural lines and professionally landscaped gardens create a modern aesthetic. Plaster over brick, superior security features, fresh exterior paintwork, re-stained pergolas and upgraded outdoor lighting provide great peace of mind living. An incredible amount of work has gone into maintaining and updating your striking home. It is well-appointed, offers easy functionality and has a fabulous indoor-outdoor mindset. Designed for entertaining, your cook's haven boasts two full ovens, a five- burner gas hob, ample electrical sockets and storage, including two appliance cupboards, plus excellent overhead lighting. Adults can converse peacefully in one room while the children take over the other. The portico beckons for alfresco dining and relaxation gazing across the sculpted north facing front yard. Naturally warm and full of comfort, your home has gas hot water, gas heating, a comprehensive security system and fibre-optic internet, ideal for your home office. Smoke, heat and intruder sensors have been liberally fitted and the 24/7 monitored security system is connected via a monitoring company via a mobile network. When it comes to the landscaped outdoors, your work is streamlined.