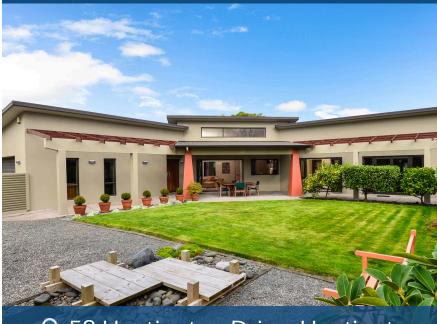

## ♀ 58 Huntington Drive, Huntington

The cool contemporary face of your Huntington home raises its brow in recognition that it is something special. Sharp, clean architectural lines and professionally landscaped gardens create a modern aesthetic. Plaster over brick, superior security features, fresh exterior paintwork, re-stained pergolas and upgraded outdoor lighting provide great peace of mind living. An incredible amount of work has gone into maintaining and updating your striking home. It is well-appointed, offers easy functionality and has a fabulous indoor-outdoor mindset. Designed for entertaining, your cook's haven boasts two full ovens, a five- burner gas hob, ample electrical sockets and storage, including two appliance cupboards, plus excellent overhead lighting. Adults can converse peacefully in one room while the children take over the other. The portico beckons for alfresco dining and relaxation gazing across the sculpted north facing front yard. Naturally warm and full of comfort, your home has gas hot water, gas heating, a comprehensive security system and fibre-optic internet, ideal for your home office. Smoke, heat and intruder sensors have been liberally fitted and the 24/7 monitored security system is connected via a monitoring company via a mobile network. When it comes to the landscaped outdoors, your work is streamlined.